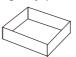

# ZHJ-SP20 TRAY PACKING MACHINE

ZHJ-SP20TRAY PACKING MACHINE is especially designed for tray packing already-wrapped stick chewing gum or rectangular candy products

## **Special Features**

- Programmable motion controller, HMI, integrated
- Servo paper plate absorbing, feeding and positioned glue spraying
- Servo candy feeding belt, pneumatic pushing tray
- Synchronous belt with pneumatic lifting function easy to clean
- Electronic glue spraying system
- Main machine mechanical overload protection
- Module design, easy to maintain and to clean
- CE safety authorized
- Protection standard: Ip65
- 7 motors, including 5 servo motors